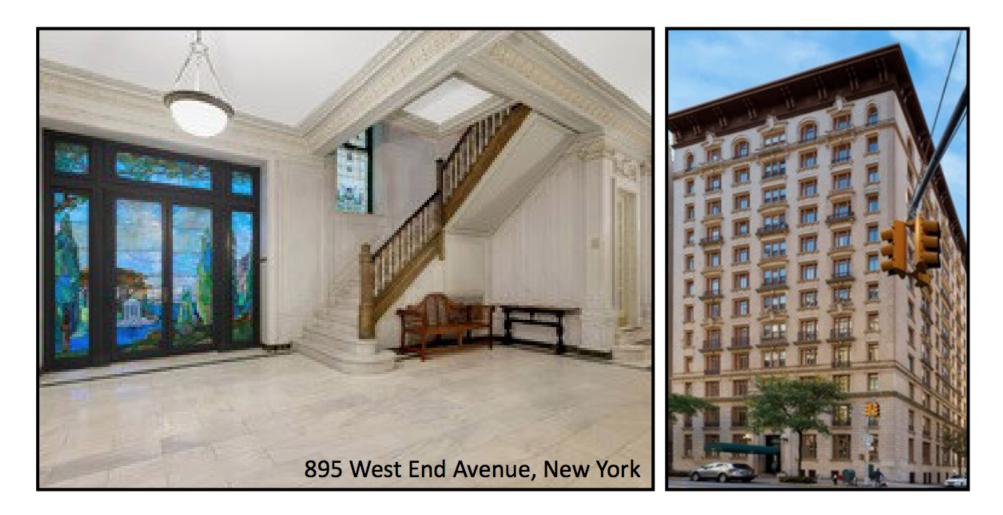

## WEST END AVE STAGING PREVVAR APARTMENT ON MANHATTAN'S WEA

Kevin and his team at Kevin Gray Design (KGD) staged and styled this beautiful prewar apartment on WEA in New York City. KGD provided freshly painted walls and doors, custom furniture, new or reworked custom window treatments, better lighting, accessories, mirrors, and updates with new colorful pillows, flowers and fruit.

The apartment sold at nearly full-price.

BEFORE

BEFORE

AFTER

AFTER

BEFORE

AFTER

BEFORE