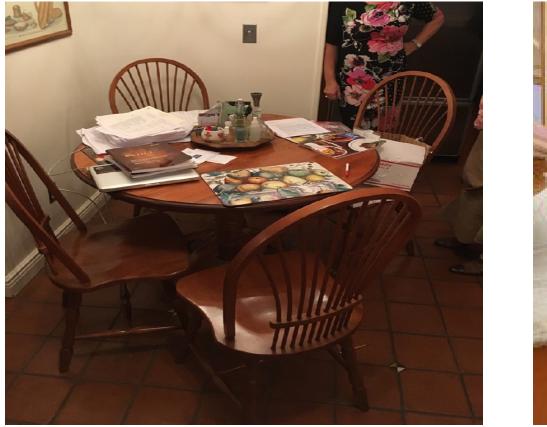

## WEST END AVE STAGING PREVVAR APARTMENT ON MANHATTAN'S WEA

Kevin and his team at Kevin Gray Design (KGD) staged and styled this beautiful prewar apartment on WEA in New York City. KGD provided freshly painted walls and doors, custom furniture, new or reworked custom window treatments, better lighting, accessories, mirrors, and updates with new colorful pillows, flowers and fruit.

The apartment sold at nearly full-price.

BEFORE

BEFORE

AFTER

AFTER

BEFORE

AFTER

BEFORE

AFTER

BEFORE

AFTER

- INTERIOR DESIGN
- PROJECT MANAGEMENT
- HOME STAGING & STYLING

Call us for a free consultation (305)751-4263

www.kevingraydesign.com

- RESIDENTIAL
- ART CONSULTING
- PERMITTING