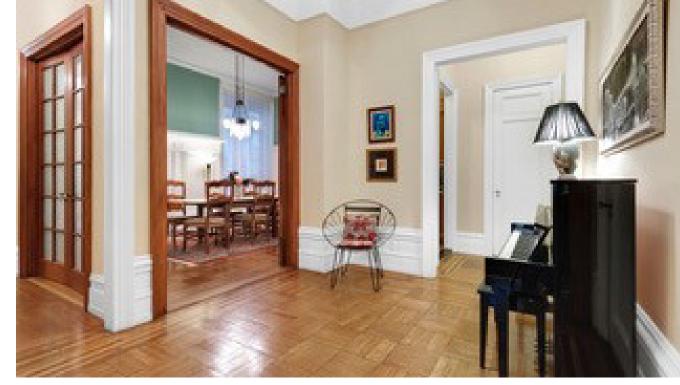

## WEST END AVE STAGING PREVVAR APARTMENT ON MANHATTAN'S WEA

Kevin and his team at Kevin Gray Design (KGD) staged and styled this beautiful prewar apartment on WEA in New York City. KGD provided freshly painted walls and doors, custom furniture, new or reworked custom window treatments, better lighting, accessories, mirrors, and updates with new colorful pillows, flowers and fruit.

The apartment sold at nearly full-price.

BEFORE

BEFORE

AFTER

AFTER

BEFORE

AFTER

BEFORE

AFTER

BEFORE

AFTER

- INTERIOR DESIGN
- PROJECT MANAGEMENT
- HOME STAGING & STYLING

Call us for a free consultation (305)751-4263

www.kevingraydesign.com

- RESIDENTIAL
- ART CONSULTING
- PERMITTING