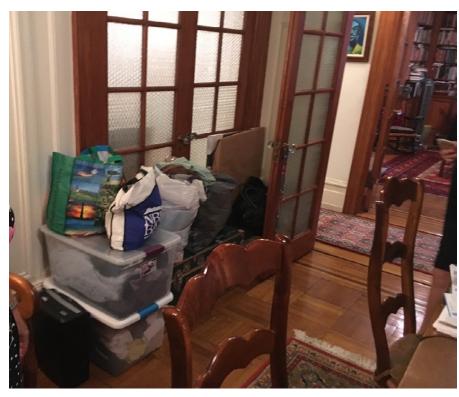

## WEST END AVE STAGING PREVVAR APARTMENT ON MANHATTAN'S WEA

Kevin and his team at Kevin Gray Design (KGD) staged and styled this beautiful prewar apartment on WEA in New York City. KGD provided freshly painted walls and doors, custom furniture, new or reworked custom window treatments, better lighting, accessories, mirrors, and updates with new colorful pillows, flowers and fruit.

The apartment sold at nearly full-price.

BEFORE

BEFORE

AFTER

AFTER

BEFORE

AFTER

BEFORE

AFTER

BEFORE

AFTER

- INTERIOR DESIGN
- PROJECT MANAGEMENT
- HOME STAGING & STYLING

Call us for a free consultation (305)751-4263

www.kevingraydesign.com

- RESIDENTIAL
- ART CONSULTING
- PERMITTING