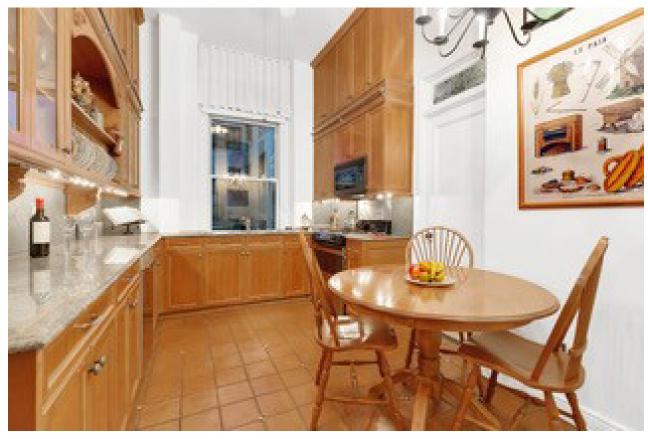

## WEST END AVE STAGING PREVVAR APARTMENT ON MANHATTAN'S WEA

Kevin and his team at Kevin Gray Design (KGD) staged and styled this beautiful prewar apartment on WEA in New York City. KGD provided freshly painted walls and doors, custom furniture, new or reworked custom window treatments, better lighting, accessories, mirrors, and updates with new colorful pillows, flowers and fruit.

The apartment sold at nearly full-price.

BEFORE

BEFORE

AFTER

AFTER

BEFORE

AFTER

BEFORE

AFTER

BEFORE

AFTER

- INTERIOR DESIGN
- PROJECT MANAGEMENT
- HOME STAGING & STYLING

Call us for a free consultation (305)751-4263

www.kevingraydesign.com

- RESIDENTIAL
- ART CONSULTING
- PERMITTING