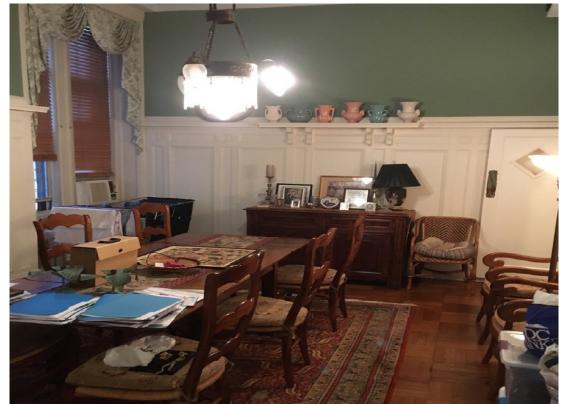

## WEST END AVE STAGING PREVVAR APARTMENT ON MANHATTAN'S WEA

Kevin and his team at Kevin Gray Design (KGD) staged and styled this beautiful prewar apartment on WEA in New York City. KGD provided freshly painted walls and doors, custom furniture, new or reworked custom window treatments, better lighting, accessories, mirrors, and updates with new colorful pillows, flowers and fruit.

The apartment sold at nearly full-price.

BEFORE

BEFORE

AFTER

AFTER

BEFORE

AFTER

BEFORE